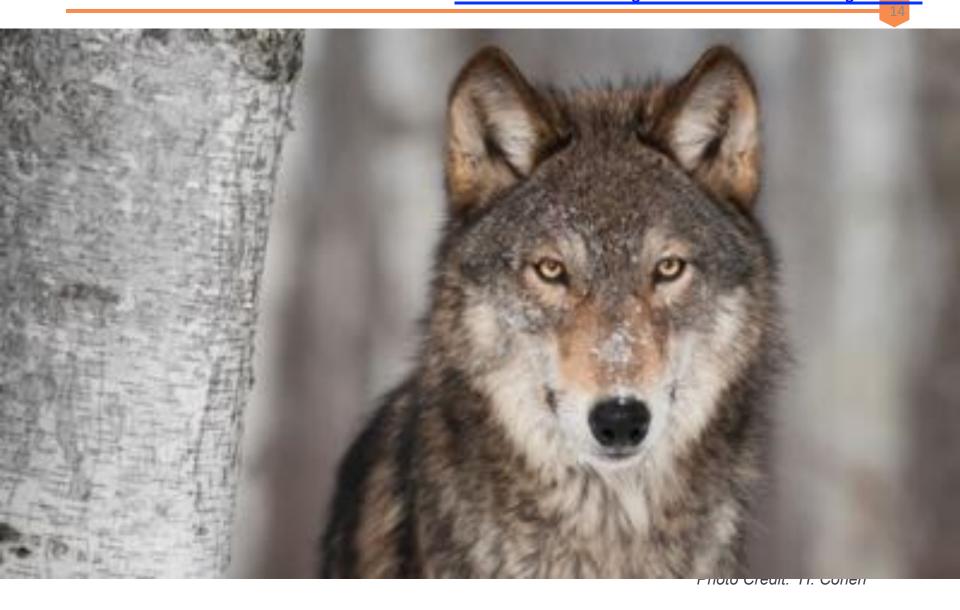

## NATURAL EXAMPLE – Wolves in Yellowstone <a href="https://www.filmsforaction.org/watch/how-wolves-change-rivers/">www.filmsforaction.org/watch/how-wolves-change-rivers/</a>