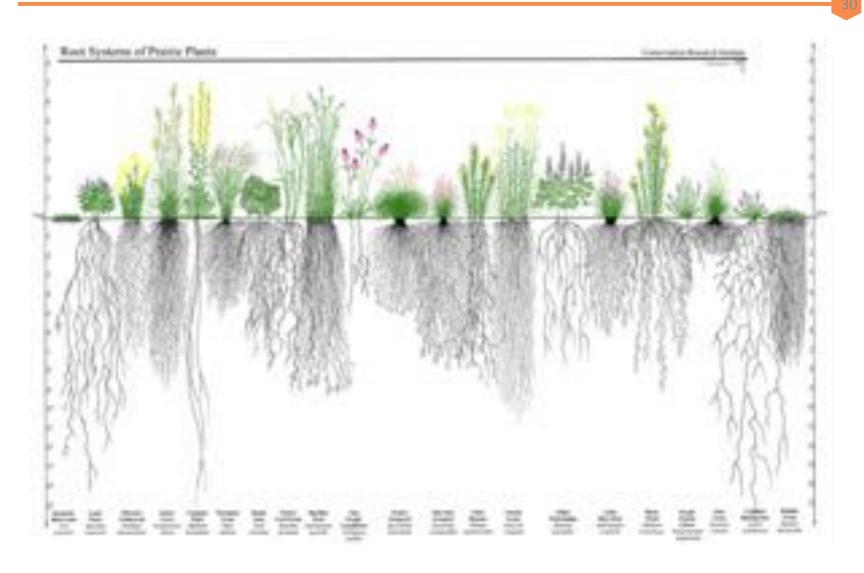

## FINANCE EXAMPLE – Asset Allocation Pies

## NATURAL EXAMPLE – Pocket gophers, unlikely heroes

www.youtube.com/watch?v=W2sUFP9zrbg

Photos: Wikimedia Commons:

#### TRANSLATION & APPLICATION

- What are your biggest assets?
- What's your biggest potential disruption?
- What are your most <u>valuable</u> assets?